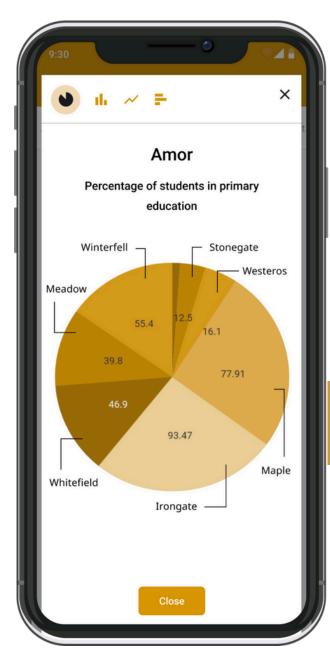

### **RICH VISUALISATIONS**

View your data using cutting-edge visualisations that help your data tell its story.