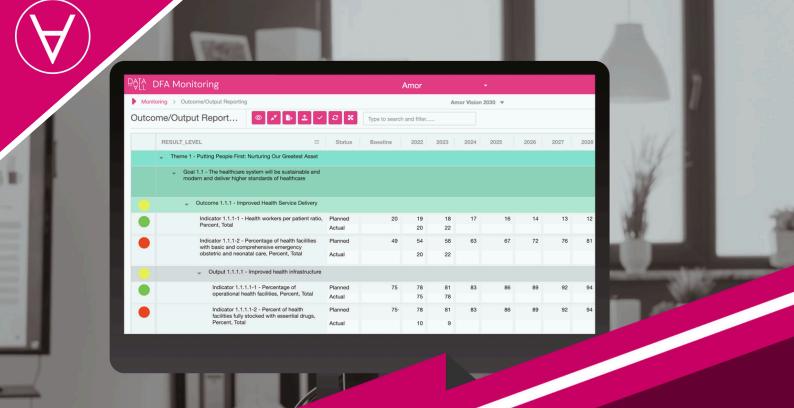

## Logical Framework Integration

Dynamic logical framework to monitor the performance of your program.

- Highly configurable.
- Customised key performance indicators.
- ✓ Dynamic monitoring dashboard.
- Activity reporting, with linkage to budget, donors, geography among others.

#### **Transparent Results**

Dynamic suite of reports and dashboard that support evidence-based decision-making.